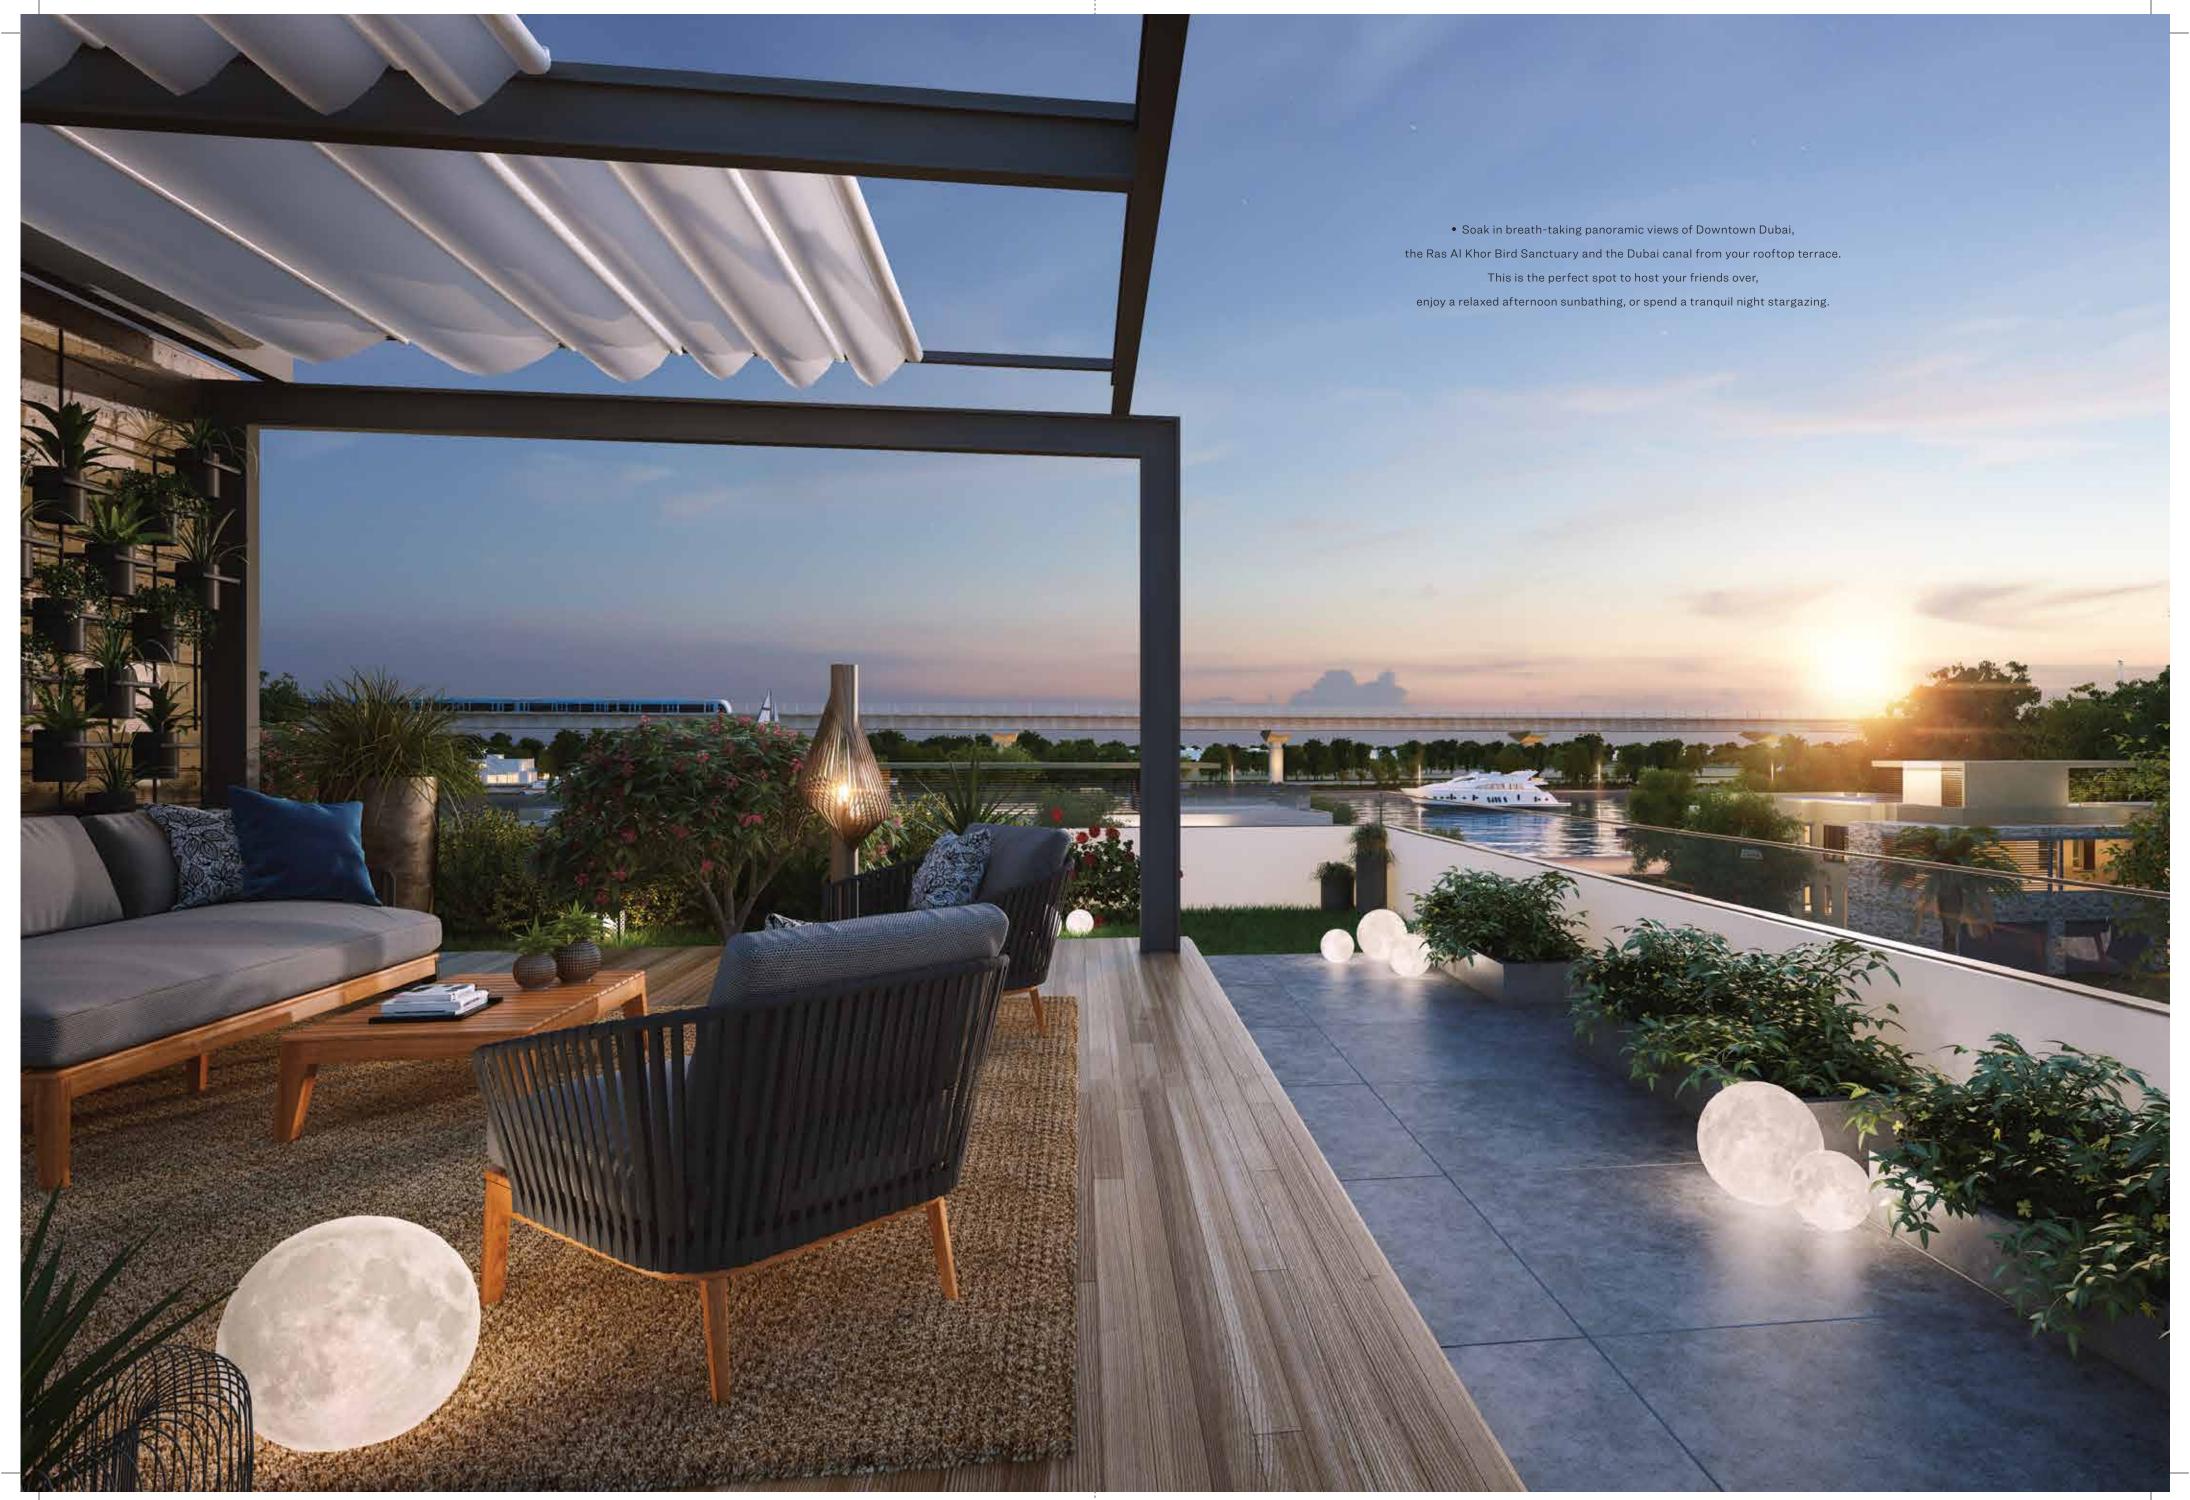

13 |

WANDER THROUGH

THE VILLA'S

OPEN GREEN SPACES.

OR LET YOUR EYES

TRAVEL ACROSS

THE STUNNING VIEWS.

DUBAI'S MOST BREATH-TAKING SIGHTS WILL

F O R M T H E B A C K D R O POF YOUR LIFE.

Evenings and weekends are truly relaxing
 when you have a pristine blue private swimming pool all to yourself.

• Spend time with the kids, try your hand at gardening or simply unwind after a long day at work, in your beautifully landscaped private garden.

• A two-minute walk away from top international schools,

the community triangular park and the walkway along the Dubai Canal.

STUNNING PANORAMAS. LUXURIOUS VILLA LIVING.

YOUR $W \ O \ R \ L \ D \ V \ I \ E \ W$ WILL CHANGEFOREVER.

Gardenia Villas at Sobha Hartland introduces you to a life that can't be experienced elsewhere in Dubai.

Your days begin with breath-taking panoramic views of Dubai's most spectacular sights. The luxurious abode you call home, makes room for every imaginable luxury. Unwinding after work takes on a whole new meaning, as you have a private landscaped garden and private pool all to yourself. And the 8 million sq. ft. estate surrounding your address, also hosts international schools, healthcare facilities, nurseries, swimming pools, sports facilities, playgrounds and parks. A Gardenia Villa is the closest you'll ever come to a truly complete life.

Sobha Hartland is a self-contained world of luxury, with an unrivalled advantage of location and proximity to Dubai's epicenter.

Set against the backdrop of the Dubai Water Canal, the city's key attractions are just minutes away. The iconic Burj Khalifa and the Downtown experiences are 5 minutes away. The pristine Ras Al Khor Wildlife Sanctuary and the Meydan Racecourse are around the corner. And the Dubai metro is set to pass alongside, to provide quick access to the heart of Dubai International Financial Centre (DIFC), and the rest of the city.