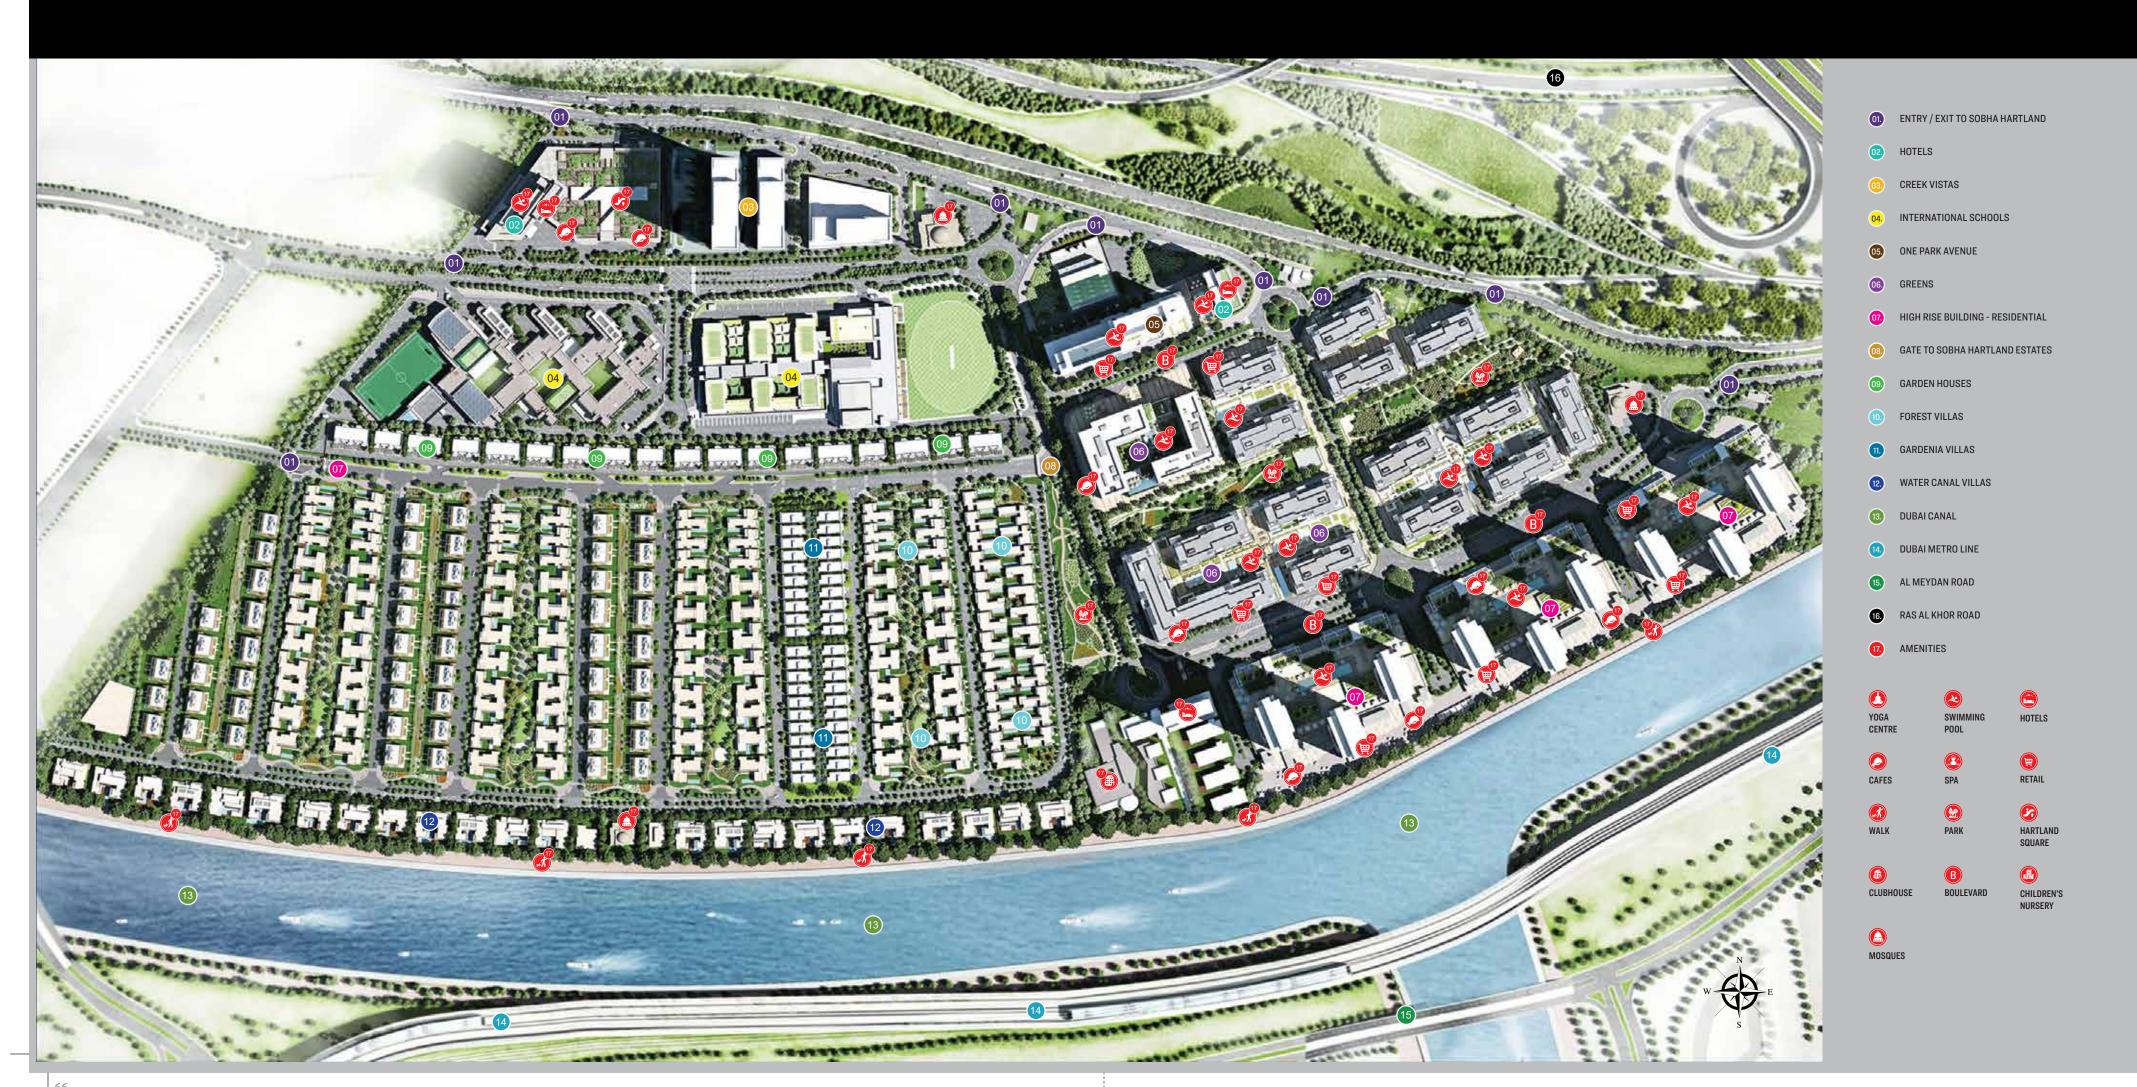

## RESTORE WHAT THE CITY TAKES AWAY.

Welcome to Sobha Hartland.

Envisioned to be the anti-thesis to urban life with 30% of its space dedicated to landscaped greenery and open areas, this 8 million sq ft private estate is perched along the idyllic Dubai Water Canal, in Mohammed Bin Rashid Al Maktoum City, the heart of Dubai.

номе то CENTRAL DUBAI'S GREENEST ESTATE.

AND THE CITY'S  $M\ O\ S\ T$   $L\ U\ X\ U\ R\ I\ O\ U\ S$ VILLAS.

The world-class Gardenia Villas are nestled amidst one of central Dubai's greenest estates. Life in Sobha Hartland comes with unprecedented benefits like centrality, convenience and comfort.

Gardenia Villas at Sobha Hartland introduces you to a life that can't be experienced elsewhere in Dubai.

Your days begin with breath-taking panoramic views of Dubai's most spectacular sights. The luxurious abode you call home, makes room for every imaginable luxury. Unwinding after work takes on a whole new meaning, as you have a private landscaped garden and private pool all to yourself. And the 8 million sq. ft. estate surrounding your address, also hosts international schools, healthcare facilities, nurseries, swimming pools, sports facilities, playgrounds and parks. A Gardenia Villa is the closest you'll ever come to a truly complete life.

Sobha Hartland is a self-contained world of luxury, with an unrivalled advantage of location and proximity to Dubai's epicenter.

Set against the backdrop of the Dubai Water Canal, the city's key attractions are just minutes away. The iconic Burj Khalifa and the Downtown experiences are 5 minutes away. The pristine Ras Al Khor Wildlife Sanctuary and the Meydan Racecourse are around the corner. And the Dubai metro is set to pass alongside, to provide quick access to the heart of Dubai International Financial Centre (DIFC), and the rest of the city.