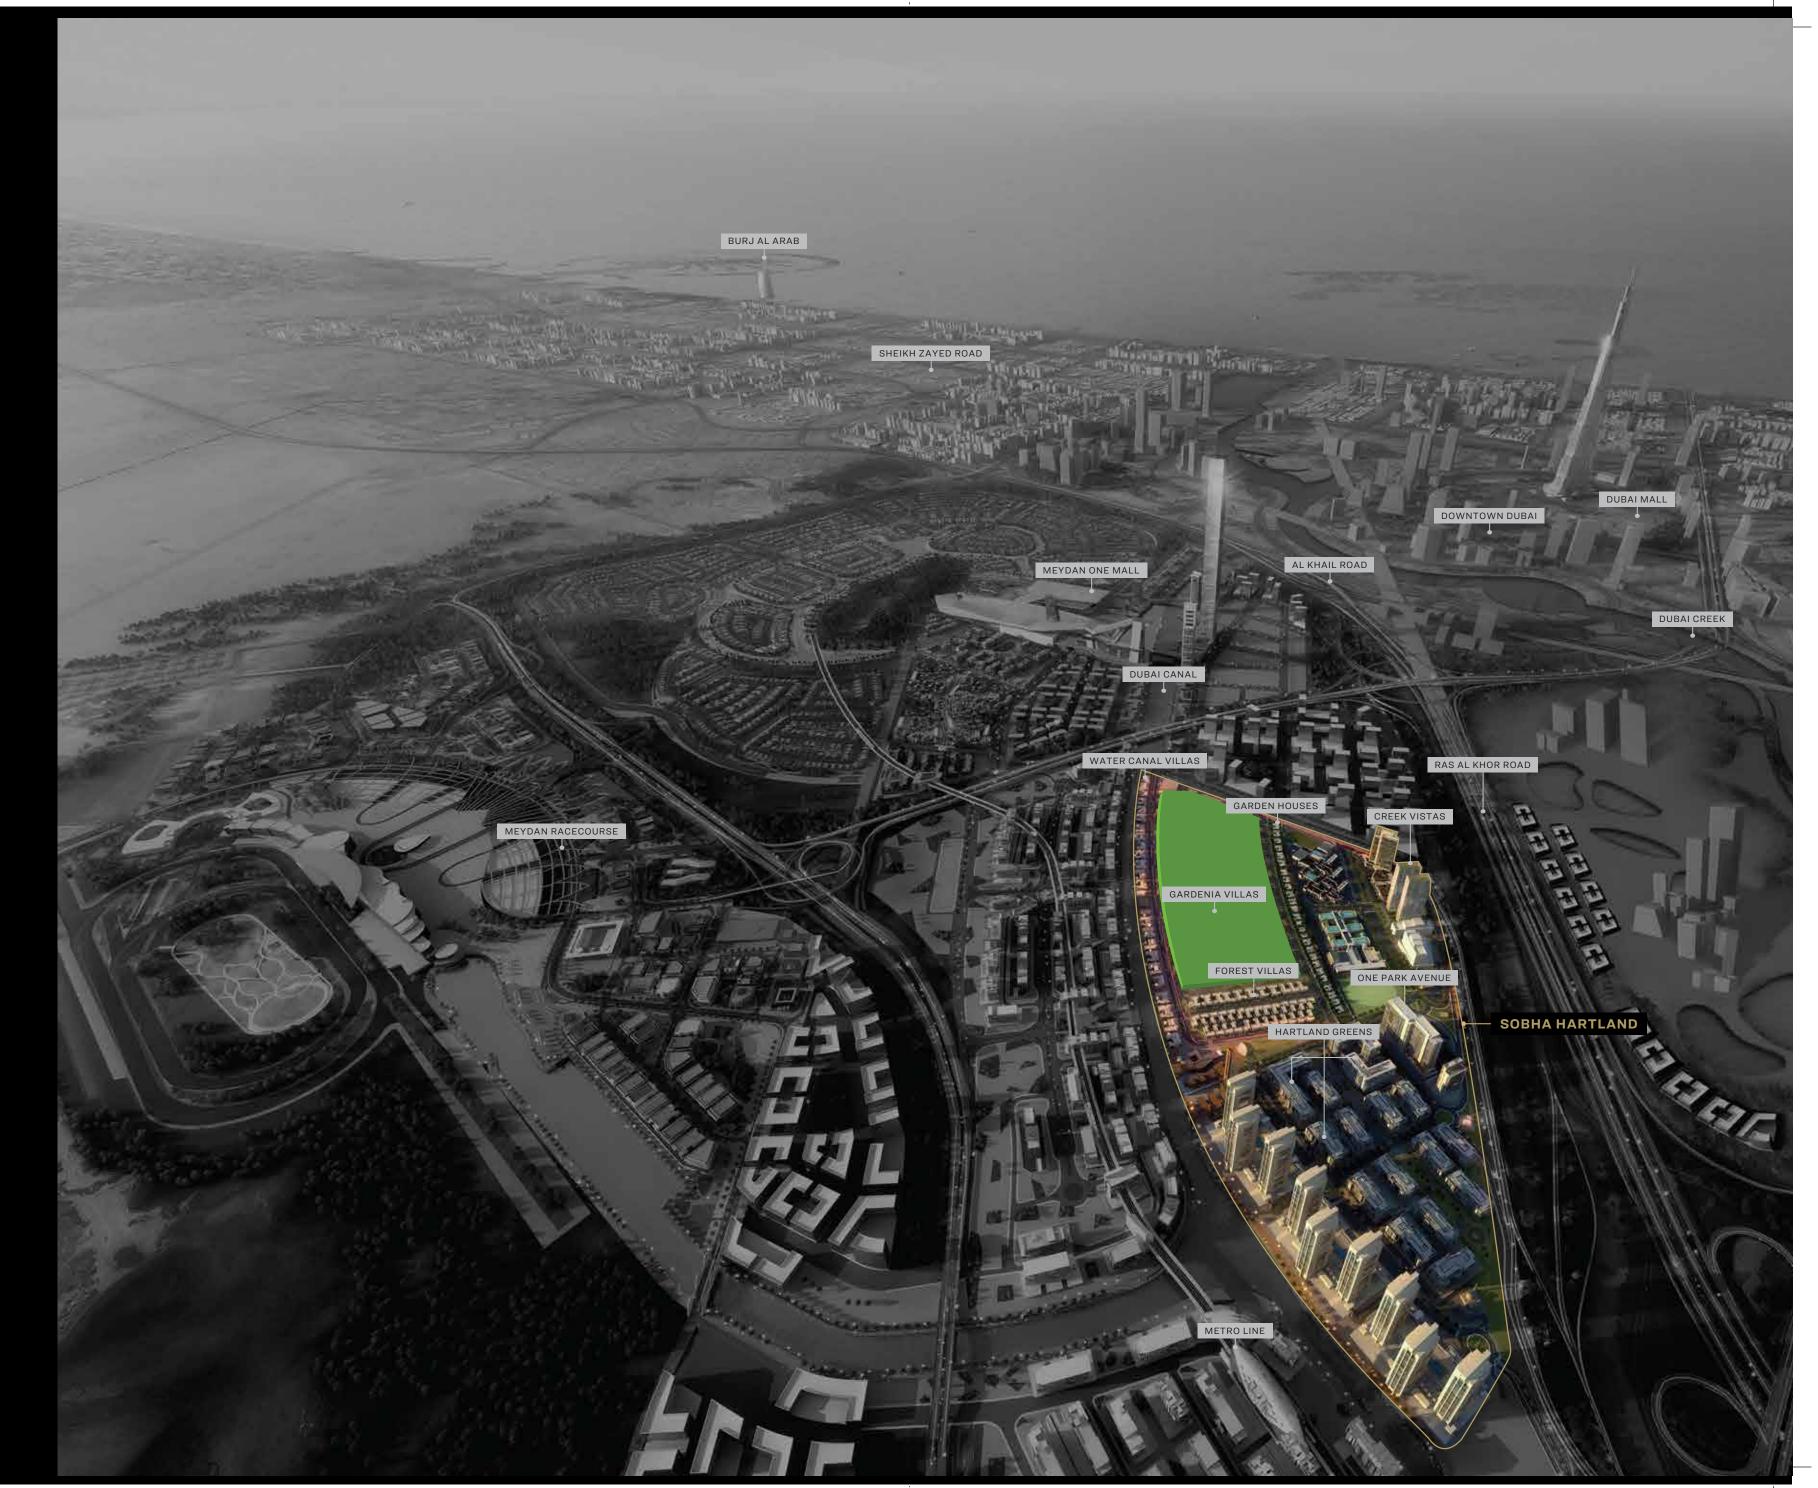

SOBHA

SOBHA HARTLAND

GARDENIA VILLAS

Inside Cover

## RESTORE WHAT THE CITY TAKES AWAY.

Welcome to Sobha Hartland.

Envisioned to be the anti-thesis to urban life with 30% of its space dedicated to landscaped greenery and open areas, this 8 million sq ft private estate is perched along the idyllic Dubai Water Canal, in Mohammed Bin Rashid Al Maktoum City, the heart of Dubai.

номе то CENTRAL DUBAI'S GREENEST ESTATE.

AND THE CITY'S  $M\ O\ S\ T$   $L\ U\ X\ U\ R\ I\ O\ U\ S$ VILLAS.

The world-class Gardenia Villas are nestled amidst one of central Dubai's greenest estates. Life in Sobha Hartland comes with unprecedented benefits like centrality, convenience and comfort.

Gardenia Villas at Sobha Hartland introduces you to a life that can't be experienced elsewhere in Dubai.

Your days begin with breath-taking panoramic views of Dubai's most spectacular sights. The luxurious abode you call home, makes room for every imaginable luxury. Unwinding after work takes on a whole new meaning, as you have a private landscaped garden and private pool all to yourself. And the 8 million sq. ft. estate surrounding your address, also hosts international schools, healthcare facilities, nurseries, swimming pools, sports facilities, playgrounds and parks. A Gardenia Villa is the closest you'll ever come to a truly complete life.

Sobha Hartland is a self-contained world of luxury, with an unrivalled advantage of location and proximity to Dubai's epicenter.

Set against the backdrop of the Dubai Water Canal, the city's key attractions are just minutes away. The iconic Burj Khalifa and the Downtown experiences are 5 minutes away. The pristine Ras Al Khor Wildlife Sanctuary and the Meydan Racecourse are around the corner. And the Dubai metro is set to pass alongside, to provide quick access to the heart of Dubai International Financial Centre (DIFC), and the rest of the city.