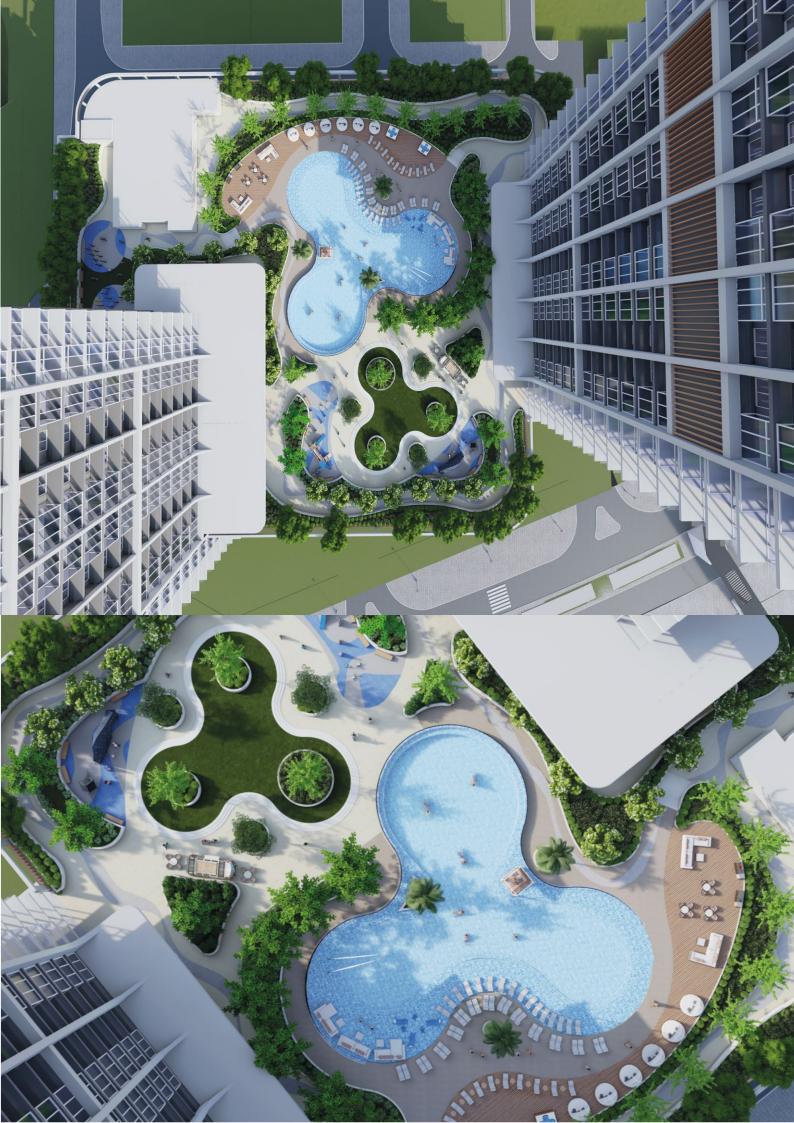

# BEAT THE SUN AS YOU TAKE A DIP

Take a plunge in a state-of-the art swimming pool or work on those tan lines by the poolside, the choice is yours.

UPLIFT YOUR SPIRITS

Be your best self, courtesy of a fully equipped gym that promises exceptional facilities, designed to relieve the stresses of the day, every day.

#### HOP A LITTLE, JUMP A LITTLE

Specially carved out areas for the little ones in the family to play to their hearts' content. Uninterrupted.

IDEAL SPACES TO SOCIALISE

Connect with people as discerning as you are. Meet others who share the same interest as you do, or simply enjoy the feeling of being part of a community.